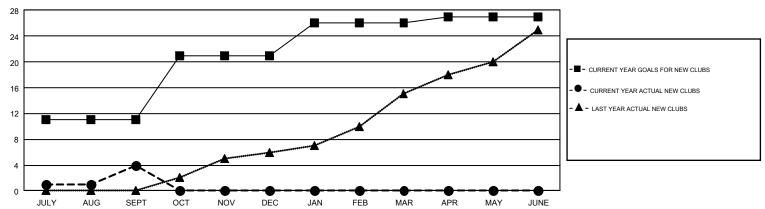

## GMT Constitutional Area 6, Group B

GMT: OPEN

REPORT DOES NOT INCLUDE CLUBS IN UNDISTRICTED AREAS.

| Clubs                 |               |           |               | Members               |                           |                         |                                                    |
|-----------------------|---------------|-----------|---------------|-----------------------|---------------------------|-------------------------|----------------------------------------------------|
| RESULTS FOR 2019-2020 |               |           |               | RESULTS FOR 2019-2020 |                           |                         |                                                    |
| QUARTER               | NEW CLUB GOAL | NEW CLUBS | DROPPED CLUBS | QUARTER               | MEMBER GROWTH NET<br>GOAL | MEMBER GROWTH<br>ACTUAL | DROPPED<br>MEMBERS ACTUAL<br>(including transfers) |
| JULY/AUG/SEPT         | 11            | 4         | 6             | JULY/AUG/SEPT         | 310                       | 515                     | 408                                                |
| OCT/NOV/DEC           | 10            | 0         | 0             | OCT/NOV/DEC           | 415                       | 0                       | 0                                                  |
| JAN/FEB/MAR           | 5             | 0         | 0             | JAN/FEB/MAR           | 230                       | 0                       | 0                                                  |
| APR/MAY/JUNE          | 1             | 0         | 0             | APR/MAY/JUNE          | 181                       | 0                       | 0                                                  |

## GOALS AND ACTUAL NEW CLUBS CUMULATIVE

JAN

FEB

MAR

GOALS AND ACTUAL MEMBERS CUMULATIVE

| DROPPED CLUBS: 6 |     |    |
|------------------|-----|----|
| DROPPED MEMBERS  |     |    |
| DECEASED         | 18  | Γ, |
| CLUB CANCELLED   | 31  | 1  |
| OTHER            | 357 |    |

AUG

SEPT

OCT

406

NOV

DEC

| 134 CLUBS OF 559 ADDED 1 OR MORE<br>NEW MEMBERS | GENDER DISTRIBUTION  MALE 11,112 (7)  FEMALE 3,406 (23) | ,    |
|-------------------------------------------------|---------------------------------------------------------|------|
| CLICK HERE FOR CUMULATIVE                       | TOTAL FAMILY UNIT MEMBERS                               | 4,62 |
| MEMBERSHIP DATA                                 |                                                         | 0.40 |