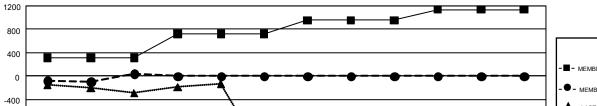

## GMT Constitutional Area 6, Group B

GMT: OPEN

REPORT DOES NOT INCLUDE CLUBS IN UNDISTRICTED AREAS.

| Clubs                 |               |           |               | Members               |                           |                         |                                                    |
|-----------------------|---------------|-----------|---------------|-----------------------|---------------------------|-------------------------|----------------------------------------------------|
| RESULTS FOR 2019-2020 |               |           |               | RESULTS FOR 2019-2020 |                           |                         |                                                    |
| QUARTER               | NEW CLUB GOAL | NEW CLUBS | DROPPED CLUBS | QUARTER               | MEMBER GROWTH NET<br>GOAL | MEMBER GROWTH<br>ACTUAL | DROPPED<br>MEMBERS ACTUAL<br>(including transfers) |
| JULY/AUG/SEPT         | 11            | 4         | 6             | JULY/AUG/SEPT         | 310                       | 515                     | 408                                                |
| OCT/NOV/DEC           | 10            | 0         | 0             | OCT/NOV/DEC           | 415                       | 0                       | 0                                                  |
| JAN/FEB/MAR           | 5             | 0         | 0             | JAN/FEB/MAR           | 230                       | 0                       | 0                                                  |
| APR/MAY/JUNE          | 1             | 0         | 0             | APR/MAY/JUNE          | 181                       | 0                       | 0                                                  |

## GOALS AND ACTUAL NEW CLUBS CUMULATIVE

JAN

FEB

MAR

GOALS AND ACTUAL MEMBERS CUMULATIVE

| DROPPED CLUBS: 6 |     |    |
|------------------|-----|----|
| DROPPED MEMBERS  |     |    |
| DECEASED         | 18  | Γ, |
| CLUB CANCELLED   | 31  | 1  |
| OTHER            | 357 |    |

JUNE

FAMILY MEMBERS PAYING HALF DUES

TOTAL

-800 -1200 -1600 -2000

JULY

2,495